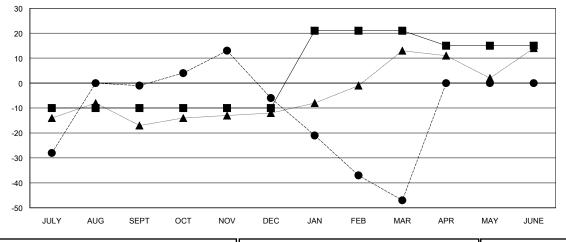

### GOALS AND ACTUAL MEMBERS CUMULATIVE

| -■- MEMBER GROWTH NET GOAL        |  |
|-----------------------------------|--|
| - ● - MEMBER GROWTH ACTUAL        |  |
| - ▲ - LAST YEAR MEMBERSHIP ACTUAL |  |
|                                   |  |
|                                   |  |