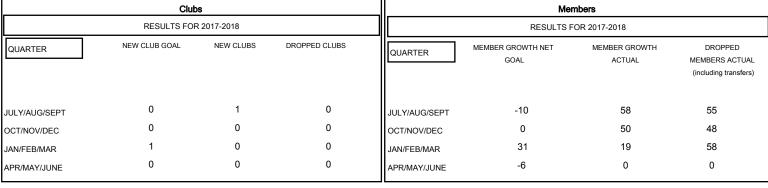

# GOALS AND ACTUAL NEW CLUBS CUMULATIVE

| DROPPED CLUBS: 0 |     |
|------------------|-----|
| DROPPED MEMBERS  |     |
| DECEASED         | 18  |
| CLUB CANCELLED   | 0   |
| OTHER            | 143 |
| TOTAL            | 161 |

| 23 CLUBS OF 38 ADDED 1 OR MORE | GENDER DISTRIBUTION |                          |  |
|--------------------------------|---------------------|--------------------------|--|
| NEW MEMBERS                    | MALE                | 985 (68.699              |  |
|                                | FEMALE              | 449 (31.319              |  |
|                                | Women Percentag     | ge Fiscal Year Goal: 31% |  |